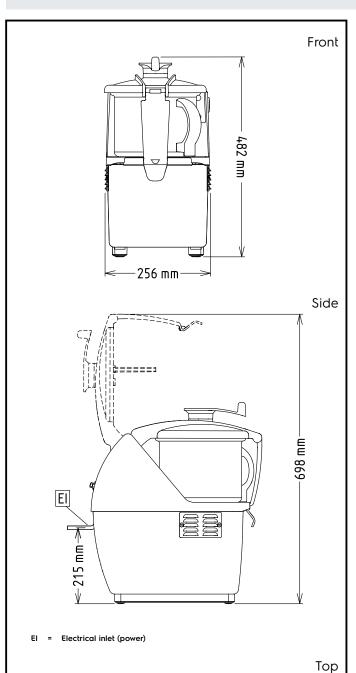

## Electric Supply voltage:

| 600545 (K45YVVG)             | 200-240 V/1N ph/50/60 Hz |
|------------------------------|--------------------------|
| Electrical power max.:       | 1 kW                     |
| Total Watts:                 | 1 kW                     |
| Capacity:                    |                          |
| Performance (up to):         | 2 kg/Cycle               |
| Capacity:                    | 4.5 litres               |
| Key Information:             |                          |
| External dimensions, Width:  | 256 mm                   |
| External dimensions, Depth:  | 415 mm                   |
| External dimensions, Height: | 482 mm                   |
| Shipping weight:             | 24 kg                    |
| Waterproof index:            | IP23                     |